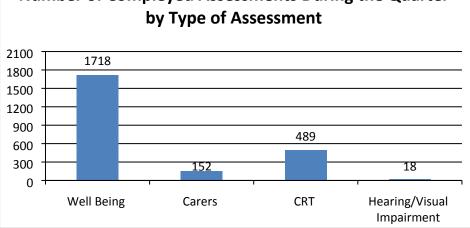

## **APPENDIX C - WELL BEING REFERRALS QUARTER 1 2017-18**





## **ASSESSMENTS QUARTER 1 2017-18**



| Outcome                                          | Total | %     |
|--------------------------------------------------|-------|-------|
| Needs can only be met by C&S Plan (Eligible)     | 1019  | 48.99 |
| There are no care and support needs to be met    | 14    | 0.67  |
| Needs met wholly/partly with/without assistance  | 45    | 2.16  |
| Other matters contrib. to achieve/outcomes/needs | 27    | 1.30  |
| Needs can be met through preventative service    | 112   | 5.38  |
| Necessary to meet needs (safeguarding)           | 4     | 0.19  |
| Needs can be met through info/advice/assistance  | 526   | 25.29 |



## Number of Compleyed Assessments During the Quarter