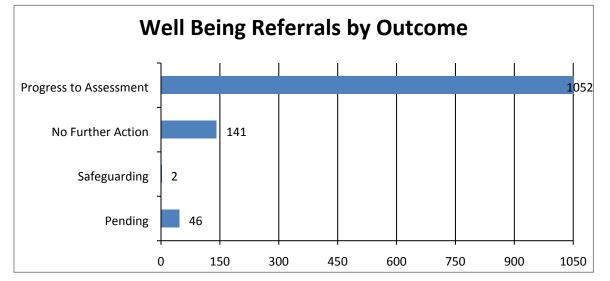

## **APPENDIX C - WELL BEING REFERRALS QUARTER 1 2017-18**





## **ASSESSMENTS QUARTER 1 2017-18**



| Outcome                                          | Total | %     |
|--------------------------------------------------|-------|-------|
| Needs can only be met by C&S Plan (Eligible)     | 1019  | 48.99 |
| There are no care and support needs to be met    | 14    | 0.67  |
| Needs met wholly/partly with/without assistance  | 45    | 2.16  |
| Other matters contrib. to achieve/outcomes/needs | 27    | 1.30  |
| Needs can be met through preventative service    | 112   | 5.38  |
| Necessary to meet needs (safeguarding)           | 4     | 0.19  |
| Needs can be met through info/advice/assistance  | 526   | 25.29 |



## Number of Compleyed Assessments During the Quarter