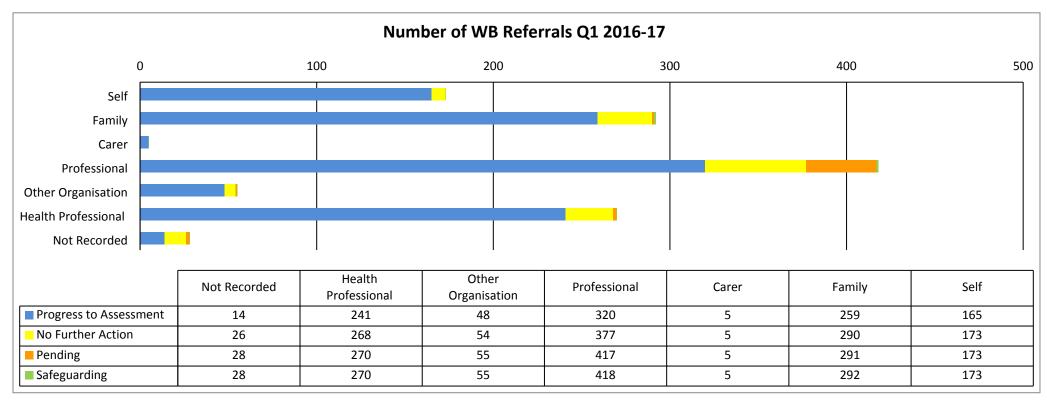

## **APPENDIX C - WELL BEING REFERRALS QUARTER 1 2017-18**





## **ASSESSMENTS QUARTER 1 2017-18**



| Outcome                                          | Total | %     |
|--------------------------------------------------|-------|-------|
| Needs can only be met by C&S Plan (Eligible)     | 1019  | 48.99 |
| There are no care and support needs to be met    | 14    | 0.67  |
| Needs met wholly/partly with/without assistance  | 45    | 2.16  |
| Other matters contrib. to achieve/outcomes/needs | 27    | 1.30  |
| Needs can be met through preventative service    | 112   | 5.38  |
| Necessary to meet needs (safeguarding)           | 4     | 0.19  |
| Needs can be met through info/advice/assistance  | 526   | 25.29 |



## Number of Compleyed Assessments During the Quarter