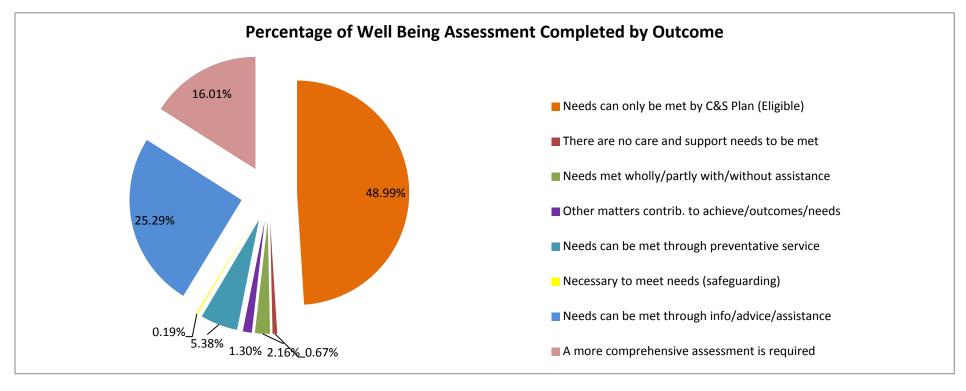

## **ASSESSMENTS QUARTER 1 2017-18**

| Outcome                                          | Total | %     |
|--------------------------------------------------|-------|-------|
| Needs can only be met by C&S Plan (Eligible)     | 1019  | 48.99 |
| There are no care and support needs to be met    | 14    | 0.67  |
| Needs met wholly/partly with/without assistance  | 45    | 2.16  |
| Other matters contrib. to achieve/outcomes/needs | 27    | 1.30  |
| Needs can be met through preventative service    | 112   | 5.38  |
| Necessary to meet needs (safeguarding)           | 4     | 0.19  |
| Needs can be met through info/advice/assistance  | 526   | 25.29 |